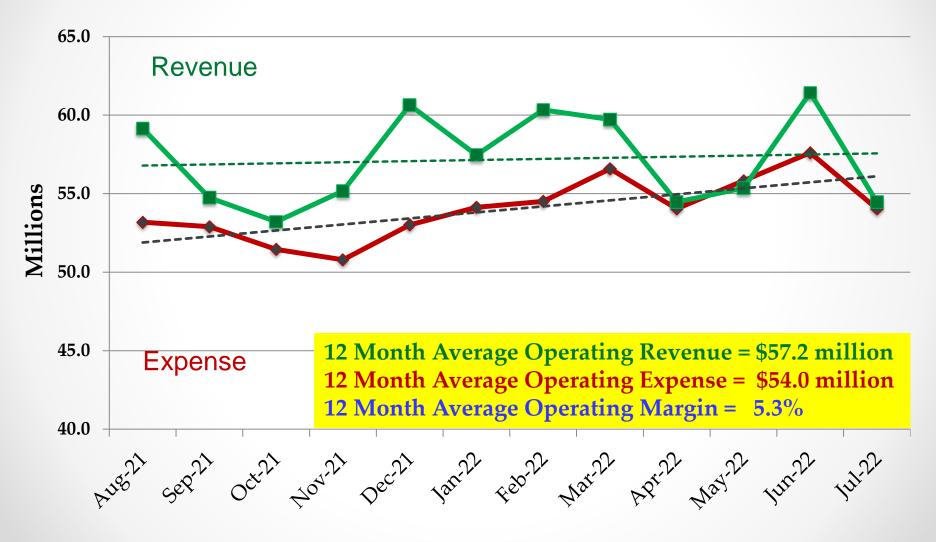

# **SVMHS Operating Revenues & Expenses** (Normalized)

**Rolling 12 Months: Aug 21 to July 22** 

Key highlights of the financial summary for June 2022 were: (1) Income from operations was \$3.2M with an operating margin of 5.2%, (2) Net income was \$4.6M with a net income margin of 7.4%; (3) Inpatient gross revenues were above budget; (4) Emergency Department gross revenues were above budget; (5) Outpatient gross revenues were above budget; (6) Payor mix was unfavorable to the budget; (7) Total normalized net patient revenues were favorable to the budget; (8) Outpatient surgeries were below budget and inpatient surgeries were above budget; (9) Average daily census and total admissions were above budget; (10) Total acute average length of stay (ALOS) Medicare traditional ALOS CMI adjusted was favorable; (11) Operating revenues were above expenses; (12) Days cash on hand was 343; days of net accounts receivable is 50.