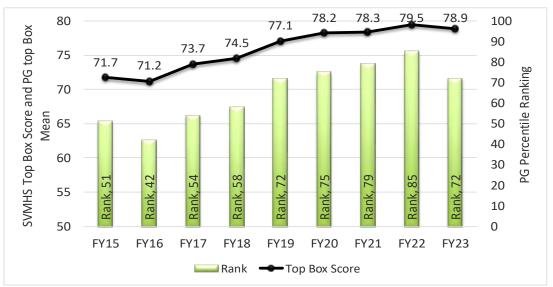

### Service:

Patient Experience: Lisa Paulo, MSN/MPA, RN, CENP Chief Nursing Officer presented the following: HCAHPS Year-Over-Year (YOY) Ranking:

- Inpatient Rating: 85 (rank)/79.5 (Top Box score)
- Inpatient Ranking by Domains with 5 of which are at their highest score since FY16
- Emergency Department Rating: 44/65.09
- Emergency Department by Domains with 4 of which are at their highest score since FY16
- Ambulatory Rating: 52/87.6
- Ambulatory by Domains with Facility rating of 52

### Emergency Department Rating:

Quality & Efficient Practices Committee Patient Care Services Update August 22, 2022 Page 2