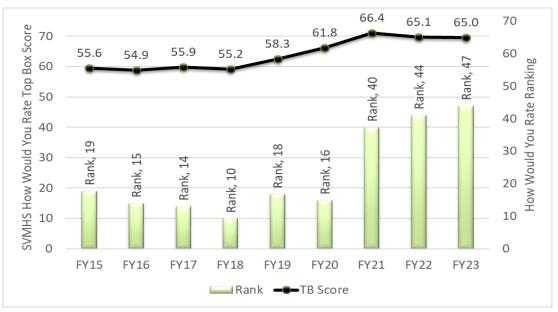

Committee discussed *Hearings/Reports – Report of the Medical Staff Quality and Safety Committee*. No action taken in the Closed Session.

### **ADJOURNMENT**

There being no other business, the meeting adjourned at 9:28 a.m. The August 2022 Quality and Efficient Practices Committee Meeting is scheduled for **Monday**, August 22, 2022 at 8:30 a.m.

Juan Cabrera, Chair Quality and Efficient Practices Committee /es



### **Board Paper: Quality & Efficient Practices Committee**



### **Pillar/Goal Alignment:**

|           | 0      |           |         |        |           |
|-----------|--------|-----------|---------|--------|-----------|
| 🛛 Service | People | 🔀 Quality | Finance | Growth | Community |

### **PATIENT EXPERIENCE:**

Inpatient Rating:



### Emergency Department Rating:



Quality & Efficient Practices Committee Patient Care Services Update August 22, 2022 Page 2

#### 100.0 70 87.6 85.9 85.3 90.0 83.6 SVMHS How Would You Rate Top Box Score 82.7 82.3 60 80.0 50 guiyua i 50 70.0 60.0 Percentile 50.0 30 40.0 DG 30.0 20 26 20.0 29 25 37 40 52 10 Rank, Rank, Rank, Rank, Rank, Rank, 10.0 0 0.0 FY19 FY18 FY20 FY21 FY22 FY23TD Rank — Top Box

### Ambulatory Rating:

### Pediatrics:



### Quality:

# **Pediatric Practice Council**

Lisa Garcia, *RN*, *MSN*, *CNS* (*Chair*) Pam Yates, *RN* (*Co-Chair*) Lisa Sandberg, *RN*, *BSN*, *CPN* Lindsey Macbeth-Hymes, *RN* Glaiza Farnal, *RN*, *PHN* (*Advisor*)



**Quality & Efficient Practices Committee** Patient Care Services Update August 22, 2022 Page 4







# Financial Performance Review



## Augustine Lopez Chief