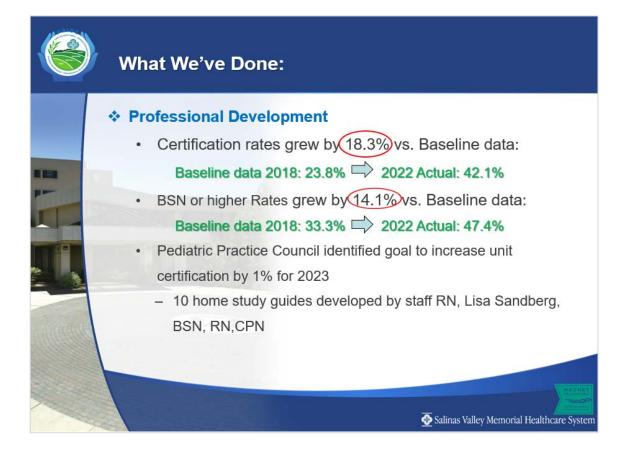

# **Pediatric Practice Council**

Lisa Garcia, *RN*, *MSN*, *CNS* (*Chair*) Pam Yates, *RN* (*Co-Chair*) Lisa Sandberg, *RN*, *BSN*, *CPN* Lindsey Macbeth-Hymes, *RN* Glaiza Farnal, *RN*, *PHN* (*Advisor*)